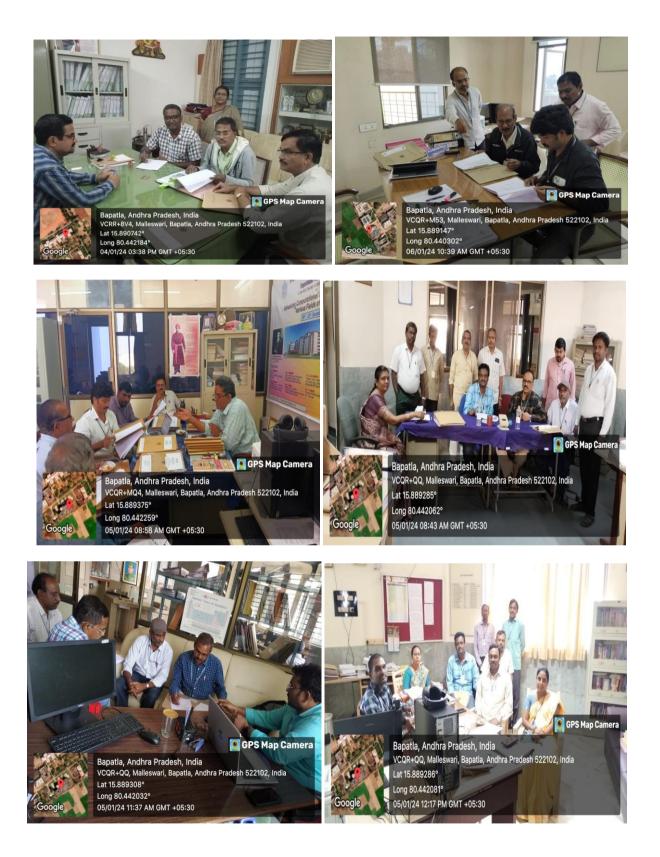

|
|                     | 11:00 to 01:00 pm English |             | 1. Dr. N. Karthik, Associate Professor, EEE<br>2. Mrs K. Bharathi, Assistant Professor, MCA                                                                                |
|                     | 11:00 to 01:00 pm         | MCA         | Mr. K Sundeep, Saradhi, Assistant Professor, CB&DS                                                                                                                         |

To All Deans & Associate Deans; All HoDs; All HoDs for Staff Circulation Library for s/c; Physical Education Department; The T&P Cell; Convener, IQAC; The Office Superintendent;

#### Internal Auditor's Visit to the Departments (January 4th and 5th, 2024)













# Bapatla Engineering College

(Autonomous) Mahatmaji Puram, BAPATLA-522102, Guntur (Dt.), A.P., INDIA Sponsored by the Bapatla Education Society

Approved by AICTE :: Affiliated to Acharya Nagarjuna University

Estd.1981

Dr. NAZEER SHAIK, M.Tech., Ph.D. PRINCIPAL

Date: 22-Jan-2024

To, **Dr. R.Suresh Kumar** Assistant Professor Dept. of Mechanical Engineering BMS College of Engineering Bengaluru rsureshkumar.mech@bmsce.ac.in

Sir,

Sub: Appointment of Expert Member in Annual Academic Auditing. -Reg.

\* \* \*

I am glad to inform you that you have been appointed as an external member for annual academic audit in our Bapatla Engineering College, Bapatla. You are therefore requested to make it convenient to present on 29.01.2022 at 9.00 am. In the Principal chamber for evaluate the ac