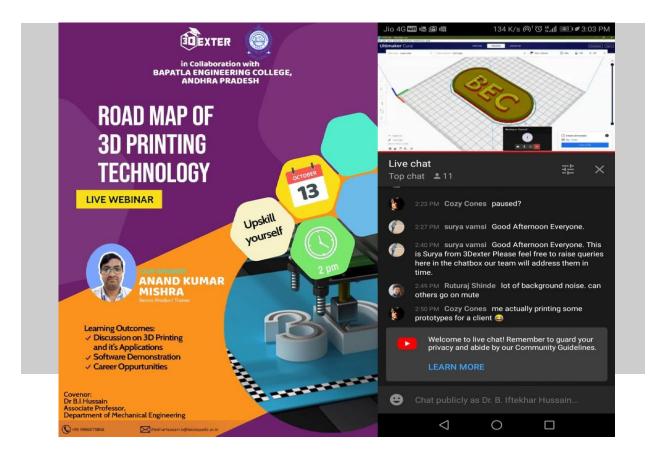

#### EVENTS CONDUCTED BY THE DEPARTMENT OF MECHANICAL ENGINEERING

1. A live Webinar was organised by the department on the topic "Road Map of 3D Printing Technology" in association with 3Dexter, Delhi. The resource person was Mr. Anand Kumar Mishra, Senior Product Trainer, 3Dexter, Delhi. It was conducted on Microsoft Teems platform on 13 October 2020 from 2.00pm onwards. It was conducted for acquiring basic knowledge on 3D printing technology. The participants were 3rd year and final year B. Tech (Mechanical Engineering) students along with the Faculty Members of the Department. It was organised by Dr. B. IFTEKHAR HUSSAIN, Associate Professor, Department of Mechanical Engineering, Bapatla Engineering College, BAPATLA. The programme was streamed through youtube for outside participants and through MS TEEMS for inhouse participants.