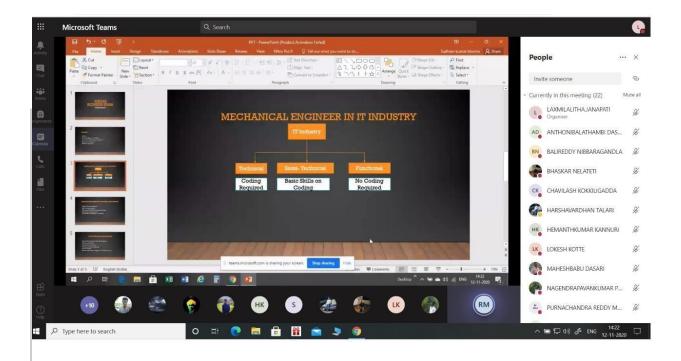

2. A guest lecture by Alumni, Mr. B.Sudheer Kumar was organized on 12.11.2020 at 2.00 PM on MS Teams platform final year B. Tech (Mechanical Engineering) students. The topic was "Mechanical Engineer in IT industry, ways to sustain".