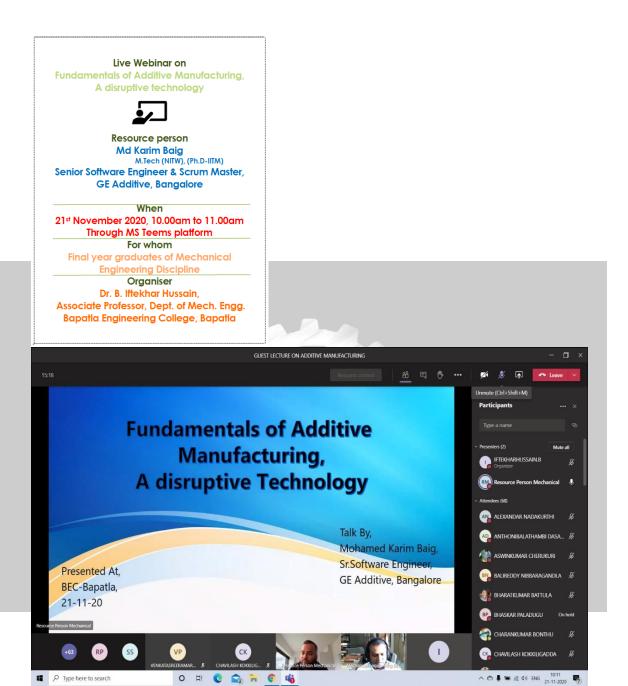

3. Dr. B. IFTEKHAR HUSSAIN, Associate Professor of Mechanical Engineering Department had organized a webinar on "Fundamentals of Additive Manufacturing, A disruptive technology" with resource person as Md Karim Baig, Senior Software Engineer & Scrum Master, GE Additive, Bangalore on 21.11.2020 for all the three section students of B.Tech (Mechanical Engineering)