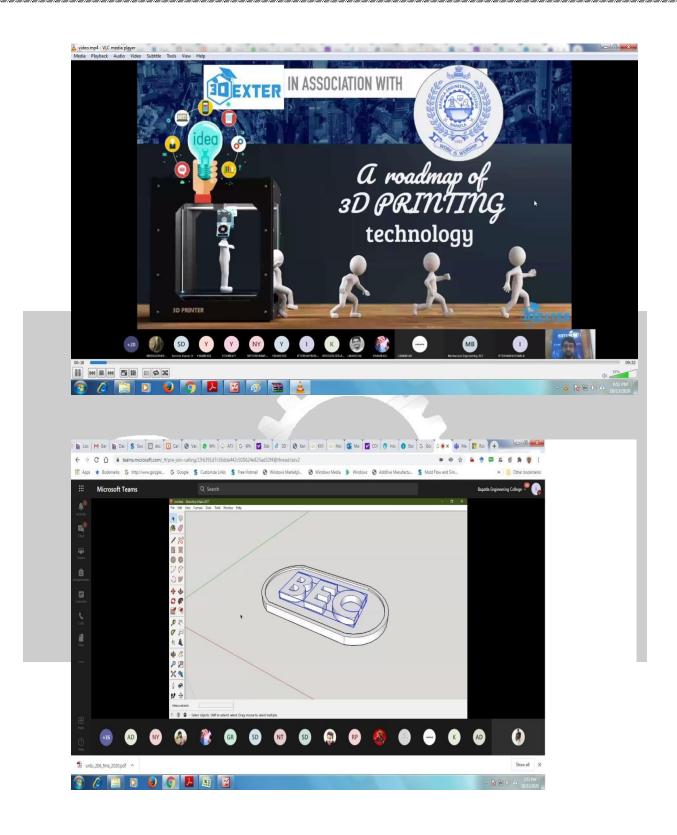

#### EVENTS CONDUCTED BY THE DEPARTMENT OF MECHANICAL ENGINEERING

1. A live Webinar was organised by the department on the topic "Road Map of 3D Printing Technology" in association with 3Dexter, Delhi. The resource person was Mr. Anand Kumar Mishra, Senior Product Trainer, 3Dexter, Delhi. It was conducted on Microsoft Teems platform on 13 October 2020 from 2.00pm onwards. It was conducted for acquiring basic knowledge on 3D printing technology. The participants were 3rd year and final year B. Tech (Mechanical Engineering) students along with the Faculty Members of the Department. It was organised by Dr. B. IFTEKHAR HUSSAIN, Associate Professor, Department of Mechanical Engineering, Bapatla Engineering College, BAPATLA. The programme was streamed through youtube for outside participants and through MS TEEMS for inhouse participants.